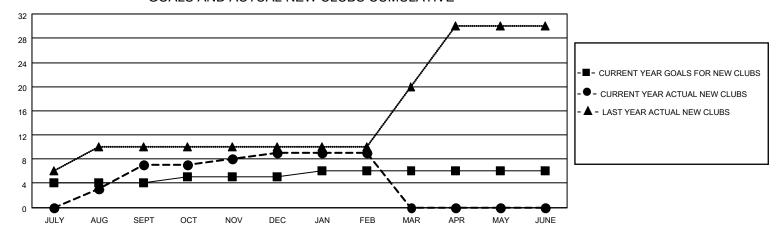

#### GOALS AND ACTUAL NEW CLUBS CUMULATIVE

### District 315B2

| Clubs                 |               |           |               | Members               |                        |                         |                                                    |
|-----------------------|---------------|-----------|---------------|-----------------------|------------------------|-------------------------|----------------------------------------------------|
| RESULTS FOR 2022-2023 |               |           |               | RESULTS FOR 2022-2023 |                        |                         |                                                    |
| QUARTER               | NEW CLUB GOAL | NEW CLUBS | DROPPED CLUBS | QUARTER MEM           | BER GROWTH NET<br>GOAL | MEMBER GROWTH<br>ACTUAL | DROPPED<br>MEMBERS ACTUAL<br>(including transfers) |
| JULY/AUG/SEPT         | 4             | 7         | 0             | JULY/AUG/SEPT         | 40                     | 231                     | 25                                                 |
| OCT/NOV/DEC           | 1             | 2         | 0             | OCT/NOV/DEC           | 18                     | 127                     | 26                                                 |
| JAN/FEB/MAR           | 1             | 0         | 0             | JAN/FEB/MAR           | 16                     | 54                      | 20                                                 |
| APR/MAY/JUNE          | 0             | 0         | 0             | APR/MAY/JUNE          | 0                      | 0                       | 0                                                  |