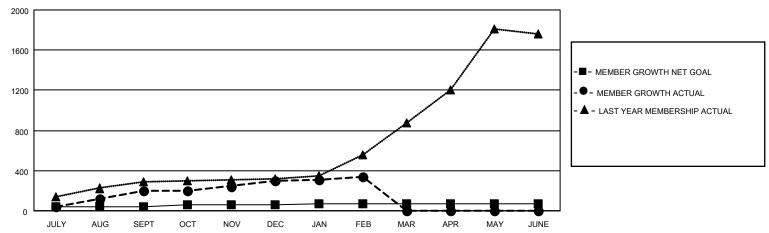

#### GOALS AND ACTUAL MEMBERS CUMULATIVE

| DROPPED CLUBS: 0 |    | 48 CLUBS OF 145 ADDED 1 OR<br>MORE NEW MEMBERS | GENDER DISTRIBUTION                   |                |  |
|------------------|----|------------------------------------------------|---------------------------------------|----------------|--|
|                  |    | WORL NEW WEINBERG                              | MALE 3,745 (77.11%)                   |                |  |
|                  |    |                                                | FEMALE                                | 1,112 (22.89%) |  |
| DROPPED MEMBERS  |    |                                                | NON BINARY                            | 0 (0.00%)      |  |
|                  |    |                                                | PREFER NOT TO ANSWER                  | 0 (0.00%)      |  |
| DECEASED         | 0  |                                                |                                       |                |  |
| CLUB CANCELLED   | 0  | CLICK HERE FOR CUMULATIVE                      | TOTAL FAMILY UNIT MEMBERS 2,861       |                |  |
| OTHER            | 71 | MEMBERSHIP DATA                                |                                       |                |  |
| TOTAL 71         |    |                                                | FAMILY MEMBERS PAYING HALF DUES 2,166 |                |  |
|                  |    |                                                |                                       |                |  |

### District 315B2

| Clubs                 |               |           |               | Members               |                        |                         |                                                    |
|-----------------------|---------------|-----------|---------------|-----------------------|------------------------|-------------------------|----------------------------------------------------|
| RESULTS FOR 2022-2023 |               |           |               | RESULTS FOR 2022-2023 |                        |                         |                                                    |
| QUARTER               | NEW CLUB GOAL | NEW CLUBS | DROPPED CLUBS | QUARTER MEM           | BER GROWTH NET<br>GOAL | MEMBER GROWTH<br>ACTUAL | DROPPED<br>MEMBERS ACTUAL<br>(including transfers) |
| JULY/AUG/SEPT         | 4             | 7         | 0             | JULY/AUG/SEPT         | 40                     | 231                     | 25                                                 |
| OCT/NOV/DEC           | 1             | 2         | 0             | OCT/NOV/DEC           | 18                     | 127                     | 26                                                 |
| JAN/FEB/MAR           | 1             | 0         | 0             | JAN/FEB/MAR           | 16                     | 54                      | 20                                                 |
| APR/MAY/JUNE          | 0             | 0         | 0             | APR/MAY/JUNE          | 0                      | 0                       | 0                                                  |